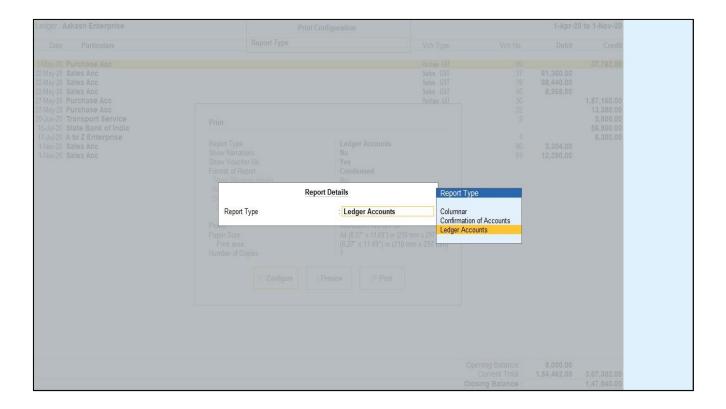

## 1. Go To Display $\rightarrow$ Account Books $\rightarrow$ Ledger.

Select Any Ledger As Shown Below.

**2.** Select style of report which user can print signature in ledger master in Print (Alt. + P) Configuration.

## **3.** Normal Ledger wise signature in ledger master as shown below.