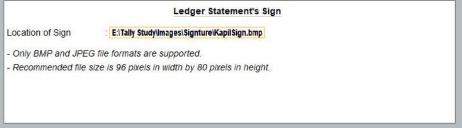

Set "Yes" to the options "**Print Authorized Sign in Ledger Statement?**" And after that give the path of your Sign file as shown below.