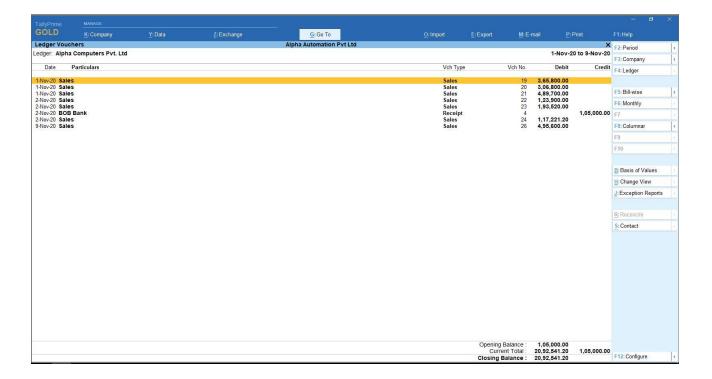

## 1. Go To Display $\rightarrow$ Account Books $\rightarrow$ Ledger.

Select Any Ledger As Shown Below.

**2.** Select style of report which user can print signature in ledger master in Print (Alt. + P) Configuration.

## **3.** Normal Ledger wise signature in ledger master as shown below.