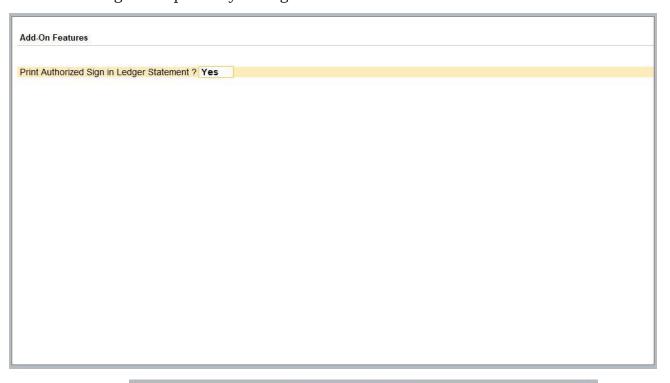

## For TallyPrime Release 1.0

Go to Gateway of Tally → F1: Help → TDL & Add-On → F6: Add-On Features. Alternatively, you may press CTRL + ALT + T from any menu to open TDL Management report and then press F6: Add-On Features

Set "Yes" to the options "**Print Authorized Sign in Ledger Statement?**" And after that give the path of your Sign file as shown below.